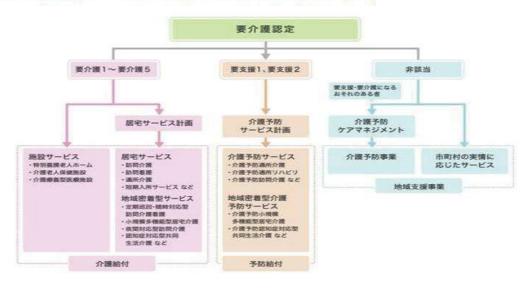

### 介護保険と介護予防事業ってなにがちがうの?

介護保険は要介護(要支援)認定を受けた方を対象に、ホームヘルパーやデイサービス、 訪問看護などの介護サービスが受けられます。

しかし、非該当の認定をうけた方も同様に、要介護状態にならないよう介護予防に取り組む ことが重要と考えられており、「要支援・要介護となるおそれのある方」に対し介護予防事業 として介護予防サービスを受けることができるようになりました。

これらのサービスを受けるには、まず「要介護認定」を受ける必要があります。 役場(保健福祉会館)の介護保険係・地域包括支援センターにて申請を行います。

### 介護予防と言っても今は生活にも困っていないし、大丈夫…?

今すぐに施設や介護サービスと言われてもピンとこない、必要ないと感じていても、 5年後、10年後はどうでしょう。

現在、高齢化率28%と超高齢社会であり、5年後には団塊の世代の方が75歳以上の後期高齢者となる、いわゆる「2025年問題」を迎え、さらに介護力が必要となることが予想されています。

そのため、『住み慣れた自宅・地域で、より健康に生活するため』には、今、健康なうちから 介護予防に取り組むことが重要です。